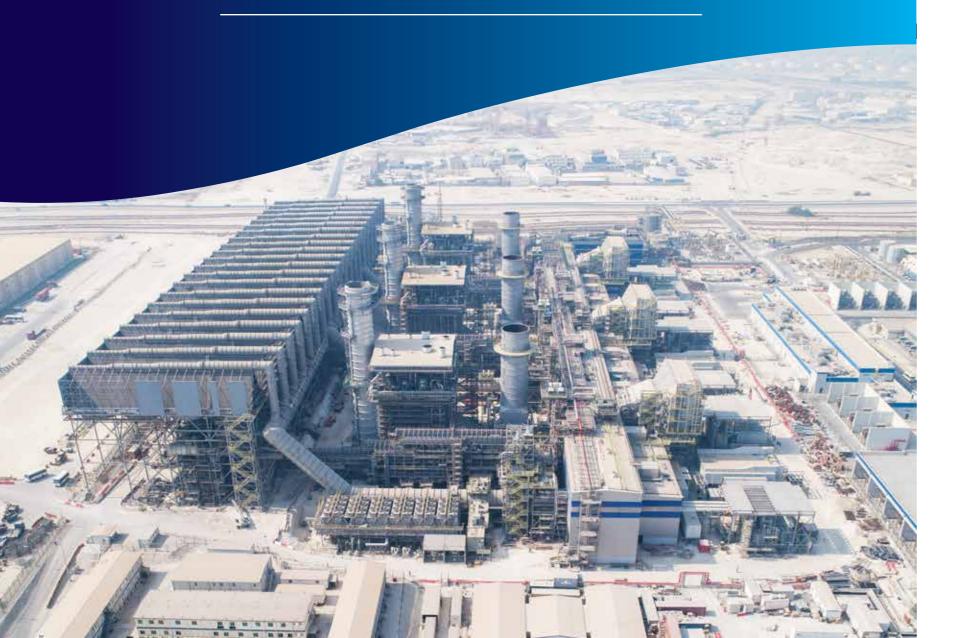

# **BACKGROUND**

Following the appointment of ESB International in September 2015, the EPC consortium of GE/GAMA was issued with Notice to Proceed in August 2016. The combined cycle gas turbine plant will consist of 3 x GE 9HA01 gas turbines and is planned to achieve commercial operation in Q3 2019. These "H" technology gas turbines are the first of their type in the Middle East and the first application in an aluminium smelter.

In a parallel procurement process Siemens was appointed to supply and install new 220 kV and 33 kV sub-stations and associated transformers/ reactors as well as a Scada system for the new power distribution system.